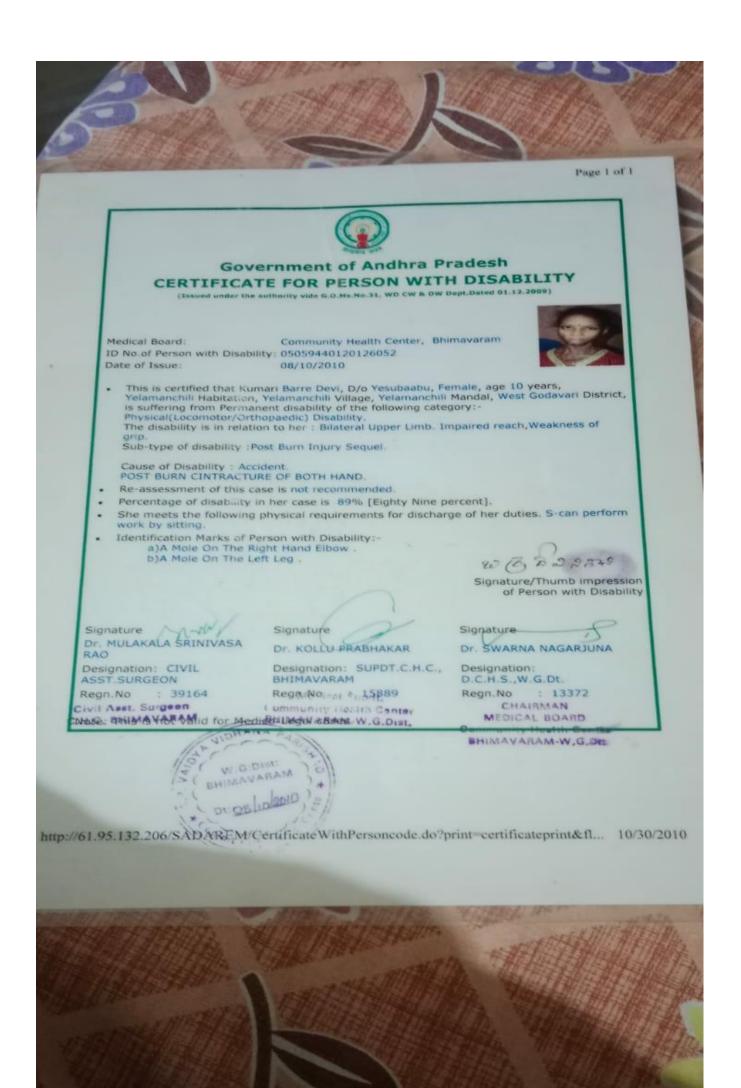

Page 1 of 1

## **Government of Andhra Pradesh** CERTIFICATE FOR PERSON WITH DISABILITY

(Issued under the authority vide G.O.Ms.No.31, WD CW & DW Dept.Dated 01.12.2009)

Medical Board: Community Health Center, Bhimavaram ID No.of Person with Disability: 05060430180126021 Date of Issue: 05/01/2013

- This is certified that Shri Panja Dhanumjayaram, S/o Ravikumar, Male, age 12 years, resident of H.No.# 1-106/A, Varidhanam Habitation, Varidhanam Village, Palacole Mandal, West Godavari District, is suffering from Permanent disability of the following category:-Physical(Locomotor/Orthopaedic) Disability. The disability is in relation to his : Whole Body. Impaired reach, Weakness of grip. Sub-type of disability : Cerebral Palsy (CP). Cause of Disability : BirthAsphyxia. CEREBRAL PALSY.
- Re-assessment of this case is not recommended.
- Percentage of disability in his case is 89% [Eighty Nine percent].
- He meets the following physical requirements for discharge of his duties. PP-can perform work by pulling and pushing,L-can perform work by lifting,KC-can perform work by kneeling and crouching, B-can perform work by bending, S-can perform work by sitting, STcan perform work by standing, W-can perform work by walking, RW-can perform work by reading and writing.
- Identification Marks of Person with Disability:a)A Mole On The Left Leg . b)A Mole On The Neck .

Report Signature

CIVII

Commun Bhim

Dr. SRI NARESH KARNA IRRINKI Designation: ORTHOPAEDIC SURGEON Regn.No : 34382 Asst. Surgeon

Signature Dr. KOLLU PRABHAKAR

Designation: SUPDT.C.H.C., BHIMAVARAM

Community Health Center Note: This is not valid for Medico Argan wsspist.

Regn.No : 15889 Medical Supdt,

Signature/Thumb impression of Person with Disability

Signature 19 Dr. K ESWAR PRASAD

to a process of a so

Designation: D.C.H.S.,W.G.Dt. Regn.No : 14489

CHAIRMAN MEDICAL BOARD

realth Center BHIMAVARAM-W.G.Dta

AVIDHANA

http://www.sadarem an gov/in/SADAREM/CertificateWithPersongode do?nrint=certificate 1/7/2013