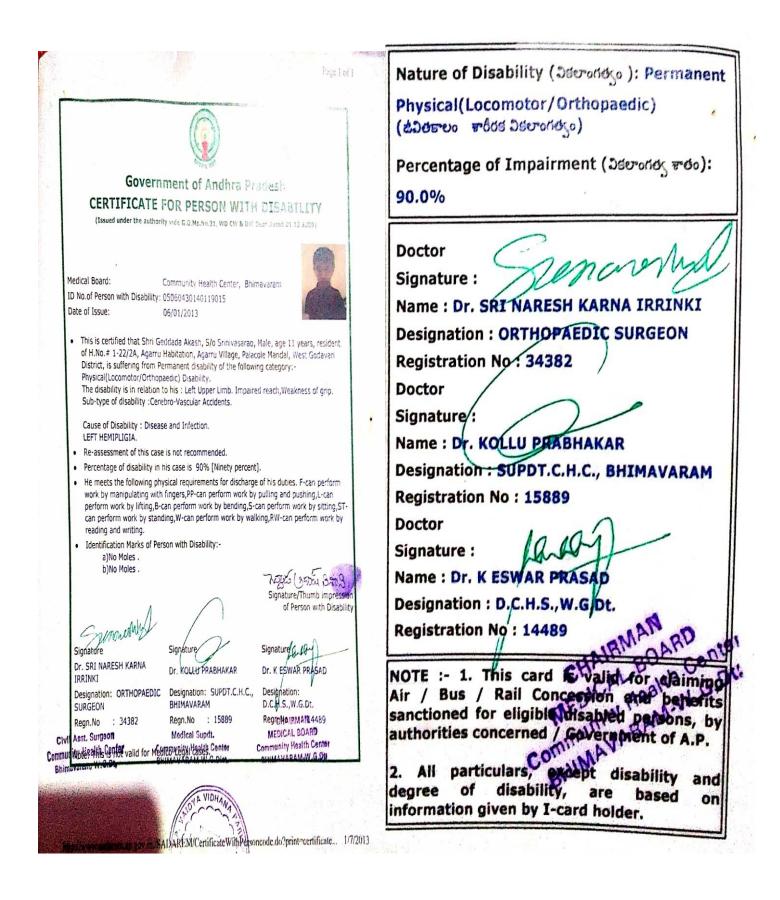

## **Government of Andhra Pradesh** CERTIFICATE FOR PERSON WITH DISABILITY

(Issued under the authority vide G.O.Ms.No.31, WD CW & DW Dept.Dated 01.12.2009)

Medical Board: Community Health Center, Bhimavaram ID No.of Person with Disability: 05060430180126021 Date of Issue: 05/01/2013

- This is certified that Shri Panja Dhanumjayaram, S/o Ravikumar, Male, age 12 years, resident of H.No.# 1-106/A, Varidhanam Habitation, Varidhanam Village, Palacole Mandal, West Godavari District, is suffering from Permanent disability of the following category:-Physical(Locomotor/Orthopaedic) Disability. The disability is in relation to his : Whole Body. Impaired reach, Weakness of grip. Sub-type of disability : Cerebral Palsy (CP). Cause of Disability : BirthAsphyxia. CEREBRAL PALSY.
- Re-assessment of this case is not recommended.
- Percentage of disability in his case is 89% [Eighty Nine percent].
- He meets the following physical requirements for discharge of his duties. PP-can perform work by pulling and pushing,L-can perform work by lifting,KC-can perform work by kneeling and crouching, B-can perform work by bending, S-can perform work by sitting, STcan perform work by standing, W-can perform work by walking, RW-can perform work by reading and writing.
- Identification Marks of Person with Disability:a)A Mole On The Left Leg . b)A Mole On The Neck .

Report Signature

CIVII

Commun Bhim

Dr. SRI NARESH KARNA IRRINKI Designation: ORTHOPAEDIC SURGEON Regn.No : 34382 Asst. Surgeon

Signature Dr. KOLLU PRABHAKAR

Designation: SUPDT.C.H.C., BHIMAVARAM

Community Health Center Note: This is not valid for Medico Argan wsspist.

Regn.No : 15889 Medical Supdt,

Signature/Thumb impression of Person with Disability

Signature 19 Dr. K ESWAR PRASAD

to a process of a so

Designation: D.C.H.S.,W.G.Dt. Regn.No : 14489

CHAIRMAN MEDICAL BOARD

realth Center BHIMAVARAM-W.G.Dta

AVIDHANA

http://www.sadarem an gov/in/SADAREM/CertificateWithPersongode do?nrint=certificate 1/7/2013